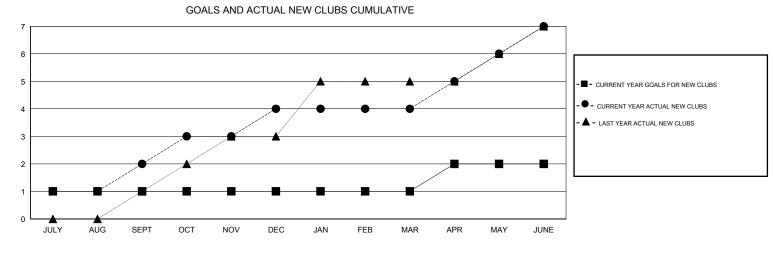

## LOCATION CALIFORNIA

GMT CA

| Clubs         |               |           |               | Members               |                                                                |                                                              |                                                    |  |
|---------------|---------------|-----------|---------------|-----------------------|----------------------------------------------------------------|--------------------------------------------------------------|----------------------------------------------------|--|
|               | RESULTS FOR   | 2016-2017 |               | RESULTS FOR 2016-2017 |                                                                |                                                              |                                                    |  |
| QUARTER       | NEW CLUB GOAL | NEW CLUBS | DROPPED CLUBS | QUARTER               | NEW MEMBER GROWTH<br>NET GOAL (not reinstated<br>or transfers) | NEW MEMBER<br>GROWTH ACTUAL (not<br>reinstated or transfers) | DROPPED<br>MEMBERS ACTUAL<br>(including transfers) |  |
| JULY/AUG/SEPT | 1             | 2         | 0             | JULY/AUG/SEPT         | 80                                                             | 235                                                          | 61                                                 |  |
| OCT/NOV/DEC   | 0             | 2         | 0             | OCT/NOV/DEC           | 25                                                             | 111                                                          | 43                                                 |  |
| JAN/FEB/MAR   | 0             | 0         | 0             | JAN/FEB/MAR           | 40                                                             | 62                                                           | 60                                                 |  |
| APR/MAY/JUNE  | 1             | 3         | 0             | APR/MAY/JUNE          | 55                                                             | 176                                                          | 50                                                 |  |