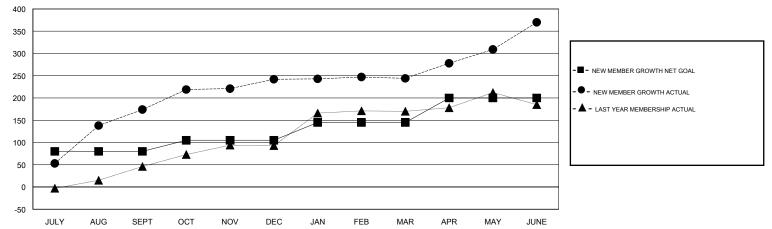

## LOCATION CALIFORNIA

GMT CA

| Clubs         |               |           |               | Members               |                                                                |                                                              |                                                    |  |
|---------------|---------------|-----------|---------------|-----------------------|----------------------------------------------------------------|--------------------------------------------------------------|----------------------------------------------------|--|
|               | RESULTS FOR   | 2016-2017 |               | RESULTS FOR 2016-2017 |                                                                |                                                              |                                                    |  |
| QUARTER       | NEW CLUB GOAL | NEW CLUBS | DROPPED CLUBS | QUARTER               | NEW MEMBER GROWTH<br>NET GOAL (not reinstated<br>or transfers) | NEW MEMBER<br>GROWTH ACTUAL (not<br>reinstated or transfers) | DROPPED<br>MEMBERS ACTUAL<br>(including transfers) |  |
| JULY/AUG/SEPT | 1             | 2         | 0             | JULY/AUG/SEPT         | 80                                                             | 235                                                          | 61                                                 |  |
| OCT/NOV/DEC   | 0             | 2         | 0             | OCT/NOV/DEC           | 25                                                             | 111                                                          | 43                                                 |  |
| JAN/FEB/MAR   | 0             | 0         | 0             | JAN/FEB/MAR           | 40                                                             | 62                                                           | 60                                                 |  |
| APR/MAY/JUNE  | 1             | 3         | 0             | APR/MAY/JUNE          | 55                                                             | 176                                                          | 50                                                 |  |

GOALS AND ACTUAL MEMBERS CUMULATIVE

| DROPPED CLUBS: 0              |     | 47 CLUBS OF 56 ADDED 1 OR MORE<br>NEW MEMBERS | GENDER DISTRIBUTION<br>MALE 983 (54.79%) |              |     |
|-------------------------------|-----|-----------------------------------------------|------------------------------------------|--------------|-----|
| DROPPED MEMBERS               |     |                                               | FEMALE                                   | 811 (45.21%) |     |
| DECEASED                      | 16  | CLICK HERE FOR CUMULATIVE                     | TOTAL FAMILY UNIT MEMBERS                |              | 291 |
| CLUB CANCELLED 0<br>OTHER 198 |     | MEMBERSHIP DATA                               | FAMILY MEMBERS PAYING HALF<br>DUES       |              | 157 |
|                               |     |                                               |                                          |              | 157 |
| TOTAL                         | 214 |                                               |                                          |              |     |